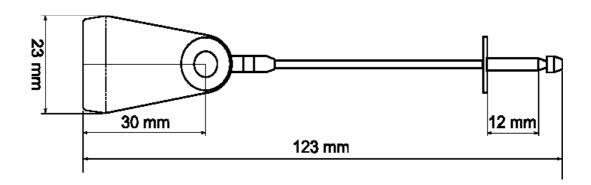

## PL 95/12W

| Type of seal                      | Eurolock                                                                                                                                                                                                     |                                              |  |
|-----------------------------------|--------------------------------------------------------------------------------------------------------------------------------------------------------------------------------------------------------------|----------------------------------------------|--|
| , ·                               |                                                                                                                                                                                                              |                                              |  |
| Security level                    | indicative                                                                                                                                                                                                   |                                              |  |
| Seal body material                | HDPE - Polyethylene                                                                                                                                                                                          |                                              |  |
| Seal insert material              | POM - Polyoxymethylen                                                                                                                                                                                        |                                              |  |
| Tension strength against insert   | 150 N (15 kg)                                                                                                                                                                                                |                                              |  |
| Operating temperature             | -40°C to +50°C                                                                                                                                                                                               |                                              |  |
| Total length                      | 123 mm                                                                                                                                                                                                       |                                              |  |
| Operating length                  | 5 mm                                                                                                                                                                                                         |                                              |  |
| Min. diameter of application hole | 4 mm                                                                                                                                                                                                         |                                              |  |
| Condition of use                  | plastic clamp for seal PL 95/12W                                                                                                                                                                             |                                              |  |
| Method of application             | manual, no tools needed                                                                                                                                                                                      |                                              |  |
| Method of removal                 | cutting tool                                                                                                                                                                                                 |                                              |  |
| Technology of marking             | hot stamping, laser engraving                                                                                                                                                                                |                                              |  |
| Marking                           | Text                                                                                                                                                                                                         | 2 lines, 6 characters, (2 x 6)               |  |
|                                   | Logo                                                                                                                                                                                                         | YES                                          |  |
|                                   | Numbering                                                                                                                                                                                                    | 6 or 7 digits, 1 character + 6 digits or 2+5 |  |
|                                   | Bar code                                                                                                                                                                                                     | YES                                          |  |
| Remarks to marking                | Laser engraving enables higher number of digits and characters also in combination with logo. Laser engraving is suitable only for light colors of seals. Hot stamping allows printing of text or logo only. |                                              |  |
| Colors                            | white, yellow, red, blue, green                                                                                                                                                                              |                                              |  |
| Packing                           | 10 pcs in bunch, 10 bunches in PE bag, 4 000 pcs in carton, carton weight 10 kg                                                                                                                              |                                              |  |
| Use                               | Sealing of gas and water meters.                                                                                                                                                                             |                                              |  |