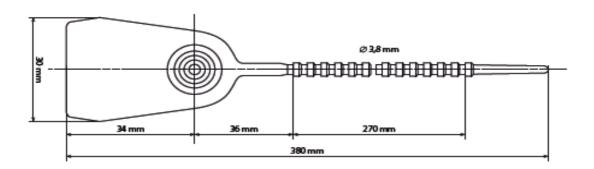

## PL 91/38

|                                   |                                                                                                                                                                                                              | B. II (1.1)                                  |
|-----------------------------------|--------------------------------------------------------------------------------------------------------------------------------------------------------------------------------------------------------------|----------------------------------------------|
| Type of seal                      | Pull tight                                                                                                                                                                                                   |                                              |
| Security level                    | indicative                                                                                                                                                                                                   |                                              |
| Seal body material                | HDPE - Polyethylene                                                                                                                                                                                          |                                              |
| Seal insert material              | POM - Polyoxymethylen                                                                                                                                                                                        |                                              |
| Tension strength                  | 100 N (10 kg)                                                                                                                                                                                                |                                              |
| Operating temperature             | -40°C to +50°C                                                                                                                                                                                               |                                              |
| Total length                      | 380 mm                                                                                                                                                                                                       |                                              |
| Operating length                  | 306 mm                                                                                                                                                                                                       |                                              |
| Min. diameter of application hole | 4 mm                                                                                                                                                                                                         |                                              |
| Method of application             | manual, no tools needed                                                                                                                                                                                      |                                              |
| Method of removal                 | manual/light cutting tool                                                                                                                                                                                    |                                              |
| Technology of marking             | hot stamping, laser engraving, inkjet printing                                                                                                                                                               |                                              |
| Marking                           | Text                                                                                                                                                                                                         | 2 lines, 8 characters, (2 x 8)               |
|                                   | Logo                                                                                                                                                                                                         | YES                                          |
|                                   | Numbering                                                                                                                                                                                                    | 6 or 7 digits, 1 character + 6 digits or 2+5 |
|                                   | Bar code                                                                                                                                                                                                     | YES                                          |
| Remarks to marking                | Laser engraving enables higher number of digits and characters also in combination with logo. Laser engraving is suitable only for light colors of seals. Hot stamping allows printing of text or logo only. |                                              |
| Colors                            | white, yellow, orange, red, blue, green, violet, black                                                                                                                                                       |                                              |
| Packing                           | 10 pcs in bunch, 10 bunches in PE bag, 2 000 pcs in carton,<br>carton weight 10 kg                                                                                                                           |                                              |
| Use                               | Money and cash bags, tank valves, cabinets, lockers, various closures etc.                                                                                                                                   |                                              |