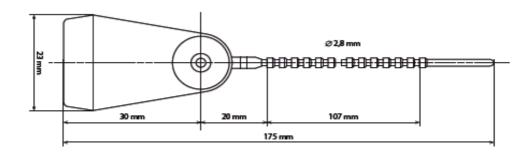

## PL 91/18

| Type of seal                      | Pull tight                                                                                                                                                                                                   |                                |
|-----------------------------------|--------------------------------------------------------------------------------------------------------------------------------------------------------------------------------------------------------------|--------------------------------|
| Security level                    | indicative                                                                                                                                                                                                   |                                |
| Seal body material                | HDPE - Polyethylene                                                                                                                                                                                          |                                |
| Seal insert material              | POM - Polyoxymethylen                                                                                                                                                                                        |                                |
| Tension strength                  | 80 N (8 kg)                                                                                                                                                                                                  |                                |
| Operating temperature             | -40°C to +50°C                                                                                                                                                                                               |                                |
| Total length                      | 175 mm                                                                                                                                                                                                       |                                |
| Operating length                  | 127 mm                                                                                                                                                                                                       |                                |
| Min. diameter of application hole | 3 mm                                                                                                                                                                                                         |                                |
| Method of application             | manual, no tools needed                                                                                                                                                                                      |                                |
| Method of removal                 | manual/light cutting tool                                                                                                                                                                                    |                                |
| Technology of marking             | hot stamping, laser engraving                                                                                                                                                                                |                                |
| Marking                           | Text                                                                                                                                                                                                         | 2 lines, 6 characters, (2 x 6) |
|                                   | Logo                                                                                                                                                                                                         | YES                            |
|                                   | Numbering                                                                                                                                                                                                    | 6 or 7 digits                  |
|                                   | Bar code                                                                                                                                                                                                     | YES                            |
| Remarks to marking                | Laser engraving enables higher number of digits and characters also in combination with logo. Laser engraving is suitable only for light colors of seals. Hot stamping allows printing of text or logo only. |                                |
| Colors                            | White, yellow, orange, red, blue, green                                                                                                                                                                      |                                |
| Packing                           | 10 pcs in bunch, 10 bunches in PE bag, 5 000 pcs in carton, carton weight 11,25 kg                                                                                                                           |                                |
| Use                               | Money and cash bags, tank valves, cabinets, lockers, various closures etc.                                                                                                                                   |                                |