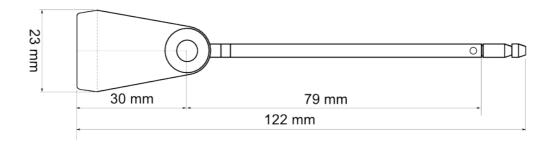

## PL 2006/12

| Type of seal                      | Eurolock                                                                                                                                                                                                     |                                              |
|-----------------------------------|--------------------------------------------------------------------------------------------------------------------------------------------------------------------------------------------------------------|----------------------------------------------|
| Security level                    | indicative                                                                                                                                                                                                   |                                              |
| Seal body material                | HDPE - Polyethylene                                                                                                                                                                                          |                                              |
| Seal insert material              | POM - Polyoxymethylen                                                                                                                                                                                        |                                              |
| Tension strength                  | 80 N (8 kg)                                                                                                                                                                                                  |                                              |
| Operating temperature             | -40°C to +50°C                                                                                                                                                                                               |                                              |
| Total length                      | 122 mm                                                                                                                                                                                                       |                                              |
| Operating length                  | 79 mm                                                                                                                                                                                                        |                                              |
| Min. diameter of application hole | 4 mm                                                                                                                                                                                                         |                                              |
| Method of application             | manual, no tools needed                                                                                                                                                                                      |                                              |
| Method of removal                 | manual, no tools needed                                                                                                                                                                                      |                                              |
| Technology of marking             | hot stamping, laser engraving                                                                                                                                                                                |                                              |
| Marking                           | Text                                                                                                                                                                                                         | 2 lines, 6 characters, (2 x 6)               |
|                                   | Logo                                                                                                                                                                                                         | YES                                          |
|                                   | Numbering                                                                                                                                                                                                    | 6 or 7 digits, 1 character + 6 digits or 2+5 |
|                                   | Bar code                                                                                                                                                                                                     | YES                                          |
| Remarks to marking                | Laser engraving enables higher number of digits and characters also in combination with logo. Laser engraving is suitable only for light colors of seals. Hot stamping allows printing of text or logo only. |                                              |
| Colors                            | yellow, red, green, blue                                                                                                                                                                                     |                                              |
| Packing                           | 10 pcs in bunch, 10 bunches in PE bag, 5 000 pcs in carton,<br>carton weight 12,5 kg                                                                                                                         |                                              |
| Use                               | Sealing of different closures, cabinets, luggage etc.                                                                                                                                                        |                                              |