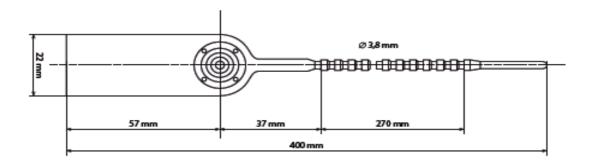

## PL 10/40

| Type of seal                      | Pull tight                                                                                                                                                                                                                                                            |                                         |
|-----------------------------------|-----------------------------------------------------------------------------------------------------------------------------------------------------------------------------------------------------------------------------------------------------------------------|-----------------------------------------|
| Security level                    | indicative                                                                                                                                                                                                                                                            |                                         |
| Seal body material                | HDPE - Polyethylene                                                                                                                                                                                                                                                   |                                         |
| Seal insert material              | POM - Polyoxymethylen                                                                                                                                                                                                                                                 |                                         |
| Tension strength                  | 100 N (10 kg)                                                                                                                                                                                                                                                         |                                         |
| Operating temperature             | -40°C to +50°C                                                                                                                                                                                                                                                        |                                         |
| Total length                      | 400 mm                                                                                                                                                                                                                                                                |                                         |
| Operating length                  | 300 mm                                                                                                                                                                                                                                                                |                                         |
| Min. diameter of application hole | 4 mm                                                                                                                                                                                                                                                                  |                                         |
| Method of application             | manual, no tools needed                                                                                                                                                                                                                                               |                                         |
| Method of removal                 | light cutting tool                                                                                                                                                                                                                                                    |                                         |
| Technology of marking             | Thermoprinting (standard), hot stamping (optional)                                                                                                                                                                                                                    |                                         |
| Marking                           | Text                                                                                                                                                                                                                                                                  | Print field 40 x 18 mm (thermoprinting) |
|                                   | Logo                                                                                                                                                                                                                                                                  | YES                                     |
|                                   | Numbering                                                                                                                                                                                                                                                             | YES                                     |
|                                   | Bar code                                                                                                                                                                                                                                                              | YES                                     |
| Remarks to marking                | Marking possibility wih hot stamping – text in two lines (2 x 8 characters) and numbering with 6 digits. Marking of bar code only with thermoprinting, double sided printing available. Ideal logo resolution for production 300 dpi, formats jpg, ai, eps, bmp, gif. |                                         |
| Colors                            | white, yellow, red, blue, green                                                                                                                                                                                                                                       |                                         |
| Packing                           | 10 pcs in mat, 10 mats in PE bag, 2 000 pcs in carton, carton weight 11 kg                                                                                                                                                                                            |                                         |
| Use                               | Money and cash bags, tank valves, lockers, trucks, rails cars etc.                                                                                                                                                                                                    |                                         |