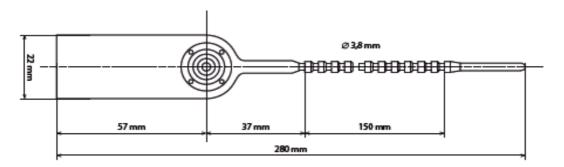

## PL 10/28

| Type of seal                      | Pull tight                                                                                                                                                                                                                                                            |                                         |
|-----------------------------------|-----------------------------------------------------------------------------------------------------------------------------------------------------------------------------------------------------------------------------------------------------------------------|-----------------------------------------|
| Security level                    | indicative                                                                                                                                                                                                                                                            |                                         |
| Seal body material                | HDPE - Polyethylene                                                                                                                                                                                                                                                   |                                         |
| Seal insert material              | POM - Polyoxymethylen                                                                                                                                                                                                                                                 |                                         |
| Tension strength                  | 100 N (10 kg)                                                                                                                                                                                                                                                         |                                         |
| Operating temperature             | -40°C to +50°C                                                                                                                                                                                                                                                        |                                         |
| Total length                      | 280 mm                                                                                                                                                                                                                                                                |                                         |
| Operating length                  | 180 mm                                                                                                                                                                                                                                                                |                                         |
| Min. diameter of application hole | 4 mm                                                                                                                                                                                                                                                                  |                                         |
| Method of application             | manual, no tools needed                                                                                                                                                                                                                                               |                                         |
| Method of removal                 | manual/light cutting tool                                                                                                                                                                                                                                             |                                         |
| Technology of marking             | thermoprinting (standard), hot stamping (optional)                                                                                                                                                                                                                    |                                         |
| Marking                           | Text                                                                                                                                                                                                                                                                  | Print field 40 x 18 mm (thermoprinting) |
|                                   | Logo                                                                                                                                                                                                                                                                  | YES                                     |
|                                   | Numbering                                                                                                                                                                                                                                                             | YES                                     |
|                                   | Bar code                                                                                                                                                                                                                                                              | YES                                     |
| Remarks to marking                | Marking possibility wih hot stamping – text in two lines (2 x 8 characters) and numbering with 6 digits. Marking of bar code only with thermoprinting, double sided printing available. Ideal logo resolution for production 300 dpi, formats jpg, ai, eps, bmp, gif. |                                         |
| Colors                            | white, yellow, red, blue                                                                                                                                                                                                                                              |                                         |
| Packing                           | 10 pcs in mat, 10 mats in PE bag, 2 000 pcs in carton, carton weight 9 kg                                                                                                                                                                                             |                                         |
| Use                               | Money and cash bags, tank valves, lockers, trucks, rails cars etc.                                                                                                                                                                                                    |                                         |