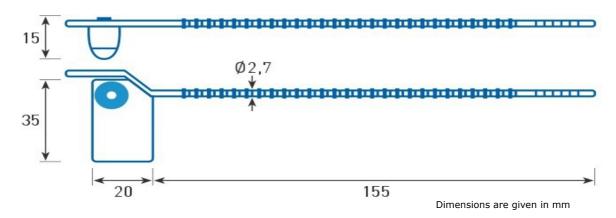

## ES 540

|                              | 1                                                                            |     |
|------------------------------|------------------------------------------------------------------------------|-----|
| Type of seal                 | pull tight                                                                   |     |
| Security level               | indicative                                                                   |     |
| Seal body material           | PP - Polypropylene                                                           |     |
| Seal insert material         | POM - Polyoxymethylene                                                       |     |
| Tension strength             | 100 N (10 kg)                                                                |     |
| Operating temperature        | -20°C to +50°C                                                               |     |
| Total length                 | 175 mm                                                                       |     |
| Operating length             | 135 mm                                                                       |     |
| Diameter of application hole | 3 mm                                                                         |     |
| Method of application        | manual, no tools needed                                                      |     |
| Method of removal            | manual (tear-off)                                                            |     |
| Technology of marking        | laser                                                                        |     |
| Marking                      | Text                                                                         | YES |
|                              | Logo                                                                         | YES |
|                              | Numbering                                                                    | YES |
|                              | Bar code                                                                     | YES |
| Colors                       | yellow, orange, red, blue, green                                             |     |
| Packing                      | 10 pcs in mat, 10 mats in PE bag, 1 000 pcs in carton, carton weight 2,20 kg |     |
| Use                          | Sealing of cash bags, postal bags, trucks, gates, various closures etc.      |     |