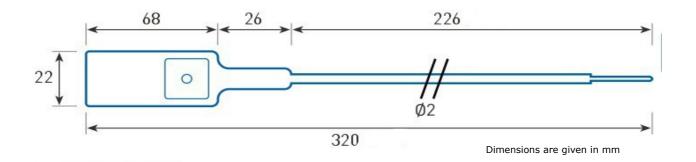

## **ES 414/S**

|                              |                                                                                                                                                       | 7   |
|------------------------------|-------------------------------------------------------------------------------------------------------------------------------------------------------|-----|
| Type of seal                 | pull tight                                                                                                                                            |     |
| Security level               | indicative                                                                                                                                            |     |
| Seal body material           | PP - Polypropylene                                                                                                                                    |     |
| Seal insert material         | steel                                                                                                                                                 |     |
| Tension strength             | 80 N (8 kg)                                                                                                                                           |     |
| Operating temperature        | -40°C to +50°C                                                                                                                                        |     |
| Total length                 | 320 mm                                                                                                                                                |     |
| Operating length             | 220 mm                                                                                                                                                |     |
| Diameter of application hole | 2,5 mm                                                                                                                                                |     |
| Method of application        | manual, no tools needed                                                                                                                               |     |
| Method of removal            | simple cutting tool                                                                                                                                   |     |
| Technology of marking        | Thermoprinting (standard), hot stamping (optional)                                                                                                    |     |
| Marking                      | Text                                                                                                                                                  | YES |
|                              | Logo                                                                                                                                                  | YES |
|                              | Numbering                                                                                                                                             | YES |
|                              | Bar code                                                                                                                                              | YES |
| Remarks to marking           | Hot stamping does not allow marking of barcode. Thermoprinting is not suitable for chemically aggressive environments (thinners, solvents, gasoline). |     |
| Colors                       | white, yellow, red, blue                                                                                                                              |     |
| Packing                      | 10 pcs in mat, 10 mats in PE bag, 2 000 pcs in carton,<br>carton weight 8,40 kg                                                                       |     |
| Use                          | Sealing of cash bags, postal bags, trucks, cistern tank valves, gates, various closures etc.                                                          |     |