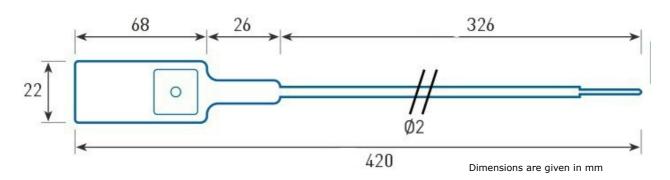

## **ES 414/L**

| Type of seal                 | pull tight                                                                                                                                            |     |
|------------------------------|-------------------------------------------------------------------------------------------------------------------------------------------------------|-----|
| Security level               | indicative                                                                                                                                            |     |
| Seal body material           | PP - Polypropylene                                                                                                                                    |     |
| Seal insert material         | steel                                                                                                                                                 |     |
| Tension strength             | 80 N (8 kg)                                                                                                                                           |     |
| Operating temperature        | -40°C to +50°C                                                                                                                                        |     |
| Total length                 | 420 mm                                                                                                                                                |     |
| Operating length             | 330 mm                                                                                                                                                |     |
| Diameter of application hole | 2,5 mm                                                                                                                                                |     |
| Method of application        | manual, no tools needed                                                                                                                               |     |
| Method of removal            | simple cutting tool                                                                                                                                   |     |
| Technology of marking        | thermoprinting (standard), hot stamping (optional)                                                                                                    |     |
| Marking                      | Text                                                                                                                                                  | YES |
|                              | Logo                                                                                                                                                  | YES |
|                              | Numbering                                                                                                                                             | YES |
|                              | Bar code                                                                                                                                              | YES |
| Remarks to marking           | Hot stamping does not allow marking of barcode. Thermoprinting is not suitable for chemically aggressive environments (thinners, solvents, gasoline). |     |
| Colors                       | white, yellow, orange, red, blue, green                                                                                                               |     |
| Packing                      | 10 pcs in mat, 10 mats in PE bag, 2 000 pcs in carton,<br>carton weight 9,40 kg                                                                       |     |
| Use                          | Sealing of cash bags, postal bags, trucks, cistern tank valves, gates, various closures etc.                                                          |     |