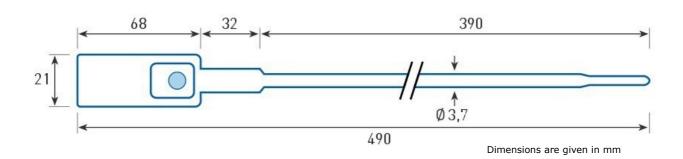

## **ES 413**

| Type of seal                 | pull tight                                                                                                                                            |     |
|------------------------------|-------------------------------------------------------------------------------------------------------------------------------------------------------|-----|
| Security level               | indicative                                                                                                                                            |     |
| Seal body material           | PP - Polypropylene                                                                                                                                    |     |
| Seal insert material         | steel                                                                                                                                                 |     |
| Tension strength             | 230 N (23 kg)                                                                                                                                         |     |
| Operating temperature        | -40°C to +50°C                                                                                                                                        |     |
| Total length                 | 490 mm                                                                                                                                                |     |
| Operating length             | 400 mm                                                                                                                                                |     |
| Diameter of application hole | 4 mm                                                                                                                                                  |     |
| Method of application        | manual, no tools needed                                                                                                                               |     |
| Method of removal            | simple cutting tool                                                                                                                                   |     |
| Technology of marking        | thermoprinting (standard), hot stamping (optional)                                                                                                    |     |
| Marking                      | Text                                                                                                                                                  | YES |
|                              | Logo                                                                                                                                                  | YES |
|                              | Numbering                                                                                                                                             | YES |
|                              | Bar code                                                                                                                                              | YES |
| Remarks to marking           | Hot stamping does not allow marking of barcode. Thermoprinting is not suitable for chemically aggressive environments (thinners, solvents, gasoline). |     |
| Colors                       | white, yellow, orange, red, blue, green, black                                                                                                        |     |
| Packing                      | 10 pcs in mat, 10 mats in PE bag, 2 000 pcs in carton,<br>carton weight 14 kg                                                                         |     |
| Use                          | Sealing of cash bags, postal bags, trucks, cistern tank valves, gates, various closures etc.                                                          |     |