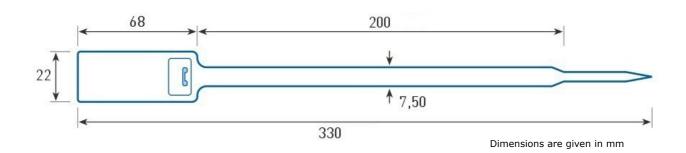

## **ES 412/S**

|                               |                                                                                                                                                       | 1   |
|-------------------------------|-------------------------------------------------------------------------------------------------------------------------------------------------------|-----|
| Type of seal                  | pull tight                                                                                                                                            |     |
| Security level                | indicative                                                                                                                                            |     |
| Seal body material            | PP - Polypropylene                                                                                                                                    |     |
| Seal insert material          | steel                                                                                                                                                 |     |
| Tension strength              | 300 N (30 kg)                                                                                                                                         |     |
| Operating temperature         | -40°C to +50°C                                                                                                                                        |     |
| Total length                  | 330 mm                                                                                                                                                |     |
| Operating length              | 210 mm                                                                                                                                                |     |
| Min. size of application hole | 8 x 2,5 mm                                                                                                                                            |     |
| Method of application         | manual, no tools needed                                                                                                                               |     |
| Method of removal             | simple cutting tool                                                                                                                                   |     |
| Technology of marking         | thermoprinting (standard), hot stamping (optional)                                                                                                    |     |
| Marking                       | Text                                                                                                                                                  | YES |
|                               | Logo                                                                                                                                                  | YES |
|                               | Numbering                                                                                                                                             | YES |
|                               | Bar code                                                                                                                                              | YES |
| Remarks to marking            | Hot stamping does not allow marking of barcode. Thermoprinting is not suitable for chemically aggressive environments (thinners, solvents, gasoline). |     |
| Colors                        | blue, green                                                                                                                                           |     |
| Packing                       | 10 pcs in mat, 10 mats in PE bag, 2 000 pcs in carton,<br>carton weight 12,40 kg                                                                      |     |
| Use                           | Sealing of cash bags, postal bags, trucks, cistern tank valves, gates, various closures etc.                                                          |     |