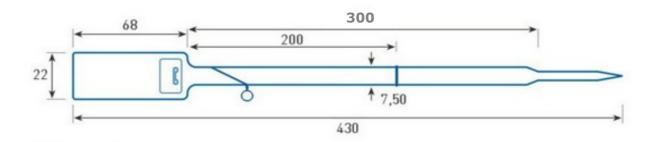

## **ES 412/L T**

| Type of seal                  | pull tight                                                                                                                                            |     |
|-------------------------------|-------------------------------------------------------------------------------------------------------------------------------------------------------|-----|
| Security level                | indicative                                                                                                                                            |     |
| Seal body material            | PP - Polypropylene                                                                                                                                    |     |
| Seal insert material          | steel                                                                                                                                                 |     |
| Tension strength              | 300 N (30 kg)                                                                                                                                         |     |
| Operating temperature         | -40°C to +50°C                                                                                                                                        |     |
| Total length                  | 430 mm                                                                                                                                                |     |
| Operating length              | 300 mm                                                                                                                                                |     |
| Min. size of application hole | 8 x 2,5 mm                                                                                                                                            |     |
| Method of application         | manual, no tools needed                                                                                                                               |     |
| Method of removal             | manual (tear-off)                                                                                                                                     |     |
| Technology of marking         | thermoprinting (standard), hot stamping (optional)                                                                                                    |     |
| Marking                       | Text                                                                                                                                                  | YES |
|                               | Logo                                                                                                                                                  | YES |
|                               | Numbering                                                                                                                                             | YES |
|                               | Barcode                                                                                                                                               | YES |
| Remarks to marking            | Hot stamping does not allow marking of barcode. Thermoprinting is not suitable for chemically aggressive environments (thinners, solvents, gasoline). |     |
| Colors                        | yellow, blue                                                                                                                                          |     |
| Packing                       | 10 pcs in mat, 10 mats in PE bag, 2 000 pcs in carton,<br>carton weight 14 kg                                                                         |     |
| Use                           | Sealing of cash bags, postal bags, trucks, cistern tank valves, gates, various closures etc.                                                          |     |