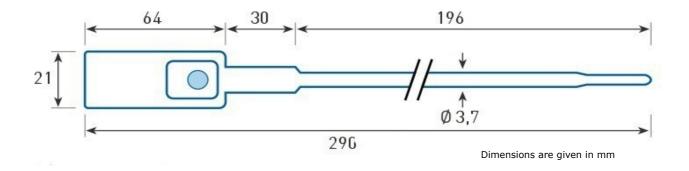

## ES 411/S

| Tumo of cool                 |                                                                                                                                                       |     |
|------------------------------|-------------------------------------------------------------------------------------------------------------------------------------------------------|-----|
| Type of seal                 | pull tight                                                                                                                                            |     |
| Security level               | indicative                                                                                                                                            |     |
| Seal body material           | PP - Polypropylene                                                                                                                                    |     |
| Seal insert material         | steel                                                                                                                                                 |     |
| Tension strength             | 230 N (23 kg)                                                                                                                                         |     |
| Operating temperature        | -40°C to +50°C                                                                                                                                        |     |
| Total length                 | 290 mm                                                                                                                                                |     |
| Operating length             | 195 mm                                                                                                                                                |     |
| Diameter of application hole | 4 mm                                                                                                                                                  |     |
| Method of application        | manual, no tools needed                                                                                                                               |     |
| Method of removal            | simple cutting tool                                                                                                                                   |     |
| Technology of marking        | thermoprinting (standard), hot stamping (optional)                                                                                                    |     |
| Marking                      | Text                                                                                                                                                  | YES |
|                              | Logo                                                                                                                                                  | YES |
|                              | Numbering                                                                                                                                             | YES |
|                              | Bar code                                                                                                                                              | YES |
| Remarks to marking           | Hot stamping does not allow marking of barcode. Thermoprinting is not suitable for chemically aggressive environments (thinners, solvents, gasoline). |     |
| Colors                       | white, yellow, red, blue, black                                                                                                                       |     |
| Packing                      | 10 pcs in mat, 10 mats in PE bag, 2 000 pcs in carton, carton weight 12 kg                                                                            |     |
| Use                          | Sealing of cash bags, postal bags, trucks, cistern tank valves, gates,<br>various closures etc.                                                       |     |