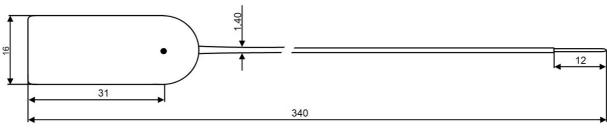

## **ES 17**

|                                 |                                                                                              | H. e. L. |
|---------------------------------|----------------------------------------------------------------------------------------------|----------|
| Type of seal                    | pull tight                                                                                   |          |
| Security level                  | Indicative **                                                                                |          |
| Seal body material              | PP - Polypropylene                                                                           |          |
| Seal insert material            | metal                                                                                        |          |
| Tension strength                | 60 N (6 kg) *                                                                                |          |
| Tension strenght against insert | 35 N (3,5 kg) *                                                                              |          |
| Operating temperature           | -40°C to +50°C                                                                               |          |
| Total length                    | 340 mm                                                                                       |          |
| Operating length                | 300 mm                                                                                       |          |
| Diameter of application hole    | 1,4 mm                                                                                       |          |
| Method of application           | manual, no tools needed                                                                      |          |
| Method of removal               | manual/simple cutting tool                                                                   |          |
| Technology of marking           | laser engraving                                                                              |          |
| Marking                         | Text                                                                                         | YES      |
|                                 | Logo                                                                                         | YES      |
|                                 | Numbering                                                                                    | YES      |
|                                 | Bar code                                                                                     | YES      |
|                                 | QR code                                                                                      | YES      |
| Colors                          | white, yellow, blue                                                                          |          |
| Packing                         | 5 pcs in mat, 20 mats in PE bag                                                              |          |
| Use                             | Sealing of cash bags, postal bags, trucks, cistern tank valves, gates, various closures etc. |          |