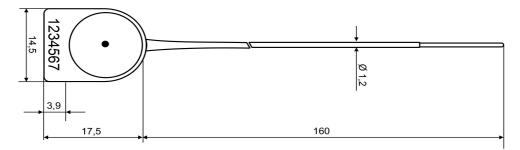

## ES 083

| Type of seal                 | pull tight                                                                                   |              |
|------------------------------|----------------------------------------------------------------------------------------------|--------------|
| Security level               | indicative                                                                                   |              |
| Seal body material           | PP - Polypropylene                                                                           |              |
| Seal insert material         | stainless steel                                                                              |              |
| Tension strength             | 50 N (5 kg)                                                                                  |              |
| Operating temperature        | -40°C to +50°C                                                                               |              |
| Total length                 | 178 mm                                                                                       |              |
| Operating length             | 150 mm                                                                                       |              |
| Diameter of application hole | 1,5 mm                                                                                       |              |
| Method of application        | manual, no tools needed                                                                      |              |
| Method of removal            | simple cutting tool                                                                          |              |
| Technology of marking        | laser engraving                                                                              |              |
| Marking                      | Text                                                                                         | 6 characters |
|                              | Logo                                                                                         | YES          |
|                              | Numbering                                                                                    | 8 digits     |
|                              | Bar code                                                                                     | YES          |
| Colors                       | white, yellow, orange, red, blue                                                             |              |
| Packing                      | 10 pcs in mat, 10 mats in PE bag, 10 000 pcs in carton,<br>carton weight 10 kg               |              |
| Use                          | Sealing of cash bags, postal bags, trucks, cistern tank valves, gates, various closures etc. |              |

Dimensions are given in mm