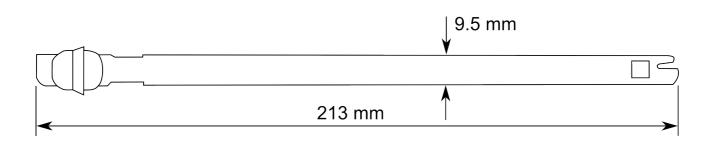

## **Ball Seal**

| Type of seal                  | metal, with fixed length                                     |
|-------------------------------|--------------------------------------------------------------|
| Security level                | indicative                                                   |
| Seal material                 | galvanized steel sheet                                       |
| Tension strength              | more than 500 N (50 kgs)                                     |
| Total length                  | 213 mm                                                       |
| Operating length              | 160 mm                                                       |
| Size of tail                  | 9,5 x 0,95 mm                                                |
| Min. size of application hole | 10 x 1 mm                                                    |
| Method of application         | manual, no tools needed                                      |
| Method of removal             | metal shear, pliers                                          |
| Technology of marking         | embossing                                                    |
| Marking options               | 13 characters                                                |
| Numbering options             | 1 character + 6 numbers                                      |
| Color                         | metal                                                        |
| Packing                       | 100 pcs in bunch, 1 000 pcs in carton,<br>carton weight 8 kg |
| Use                           | Sealing of trucks, gates, valves, various closures etc.      |